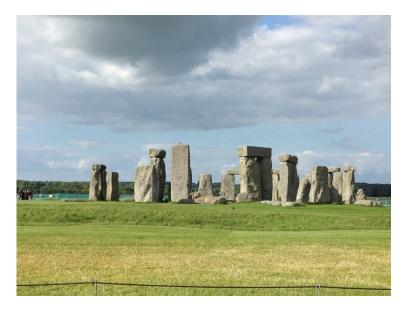

### **HIGHLIGHTS**

- London Eye
- Big Ben and the Houses of Parliament
- Westminster •
- Walk over the glass floor and see the Thames River
- Stonehenge •
- Delicious local food... and • more!