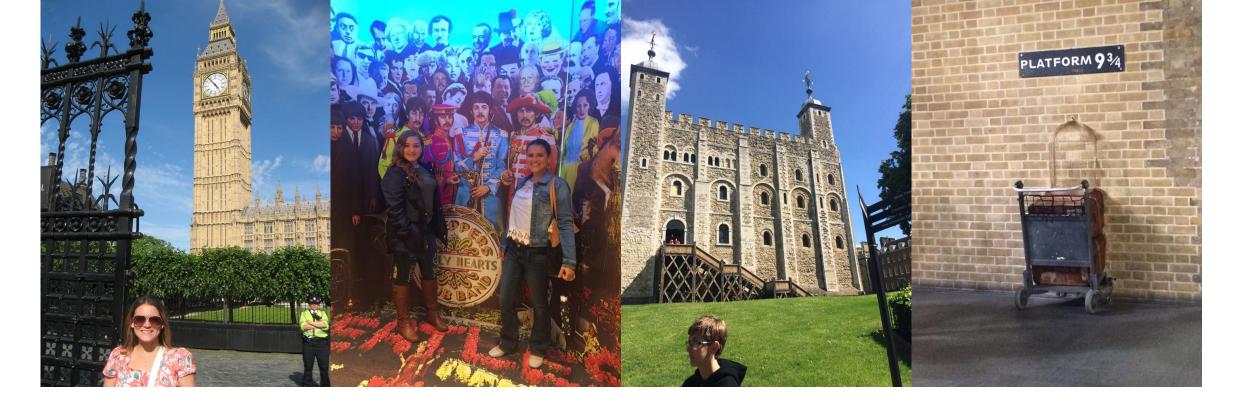

### What we'll see, do, eat, and experience

# • Westminster

**Big Ben** 

9

• Buckingham Palace

### **HIGHLIGHTS**

- London Eye
- Big Ben and the Houses of Parliament
- Westminster •
- Walk over the glass floor and see the Thames River
- Stonehenge •
- Delicious local food... and • more!