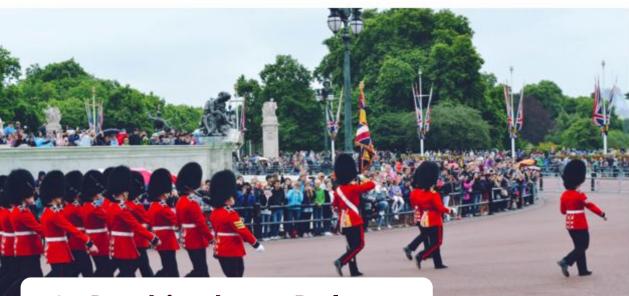

# • Westminster

**Big Ben** 

9

• Buckingham Palace

### **HIGHLIGHTS**

- London Eye
- Big Ben and the Houses of Parliament
- Westminster •
- Walk over the glass floor and see the Thames River
- Stonehenge •
- Delicious local food... and • more!