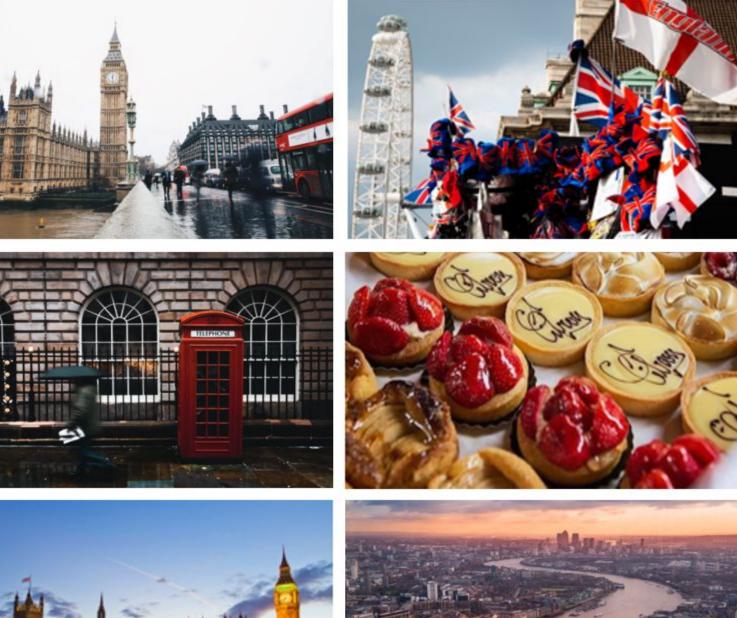

### What we'll see, do, eat, and experience

# • Westminster

**Big Ben** 

9

• Buckingham Palace

### **HIGHLIGHTS**

- London Eye
- Big Ben and the Houses of Parliament
- Westminster •
- Walk over the glass floor and see the Thames River
- Stonehenge •
- Delicious local food... and • more!