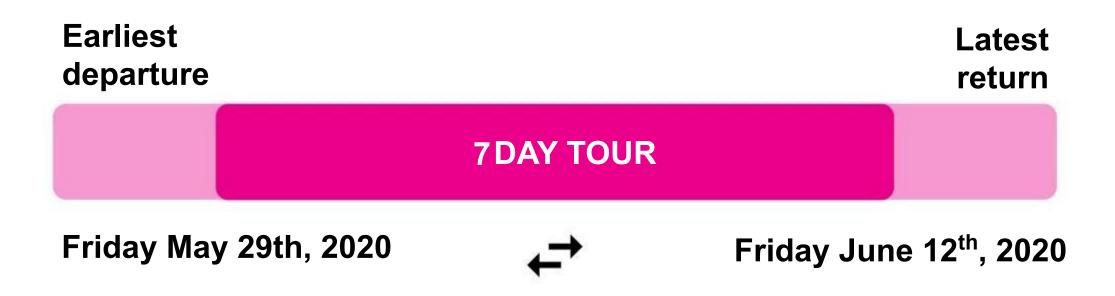

# Mark your calendars

We'll be traveling sometime between...

\*We'll confirm exact departure and return dates closer to tour.